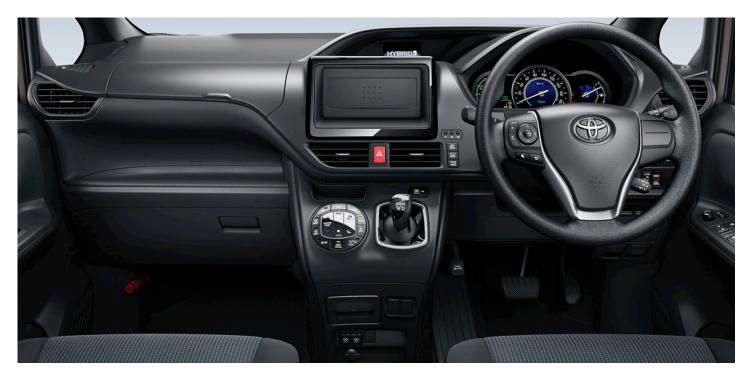

#### Interior

- TFT Colour Multi Information Display
- **Hybrid System Indicator**
- Independent Left and Right Air Conditioner
- Multi-function Steering Wheel
- Rear Seat Sun Shade
- Captain seat (super long slide + reclining + side slide + both side armrest attachment)
- Passenger's seat back table (with 2 cup holders)