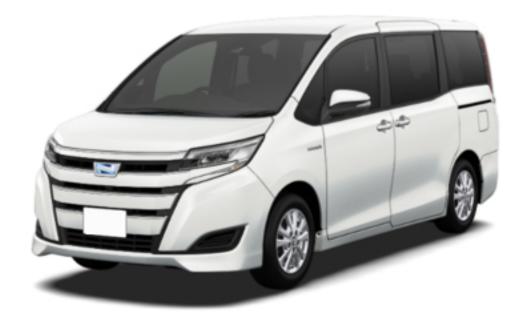

# Toyota Noah Hybrid X (7-Seater)

| Engine             | Hybrid X                 |
|--------------------|--------------------------|
| Engine Type        | 4-cylinder 16-valve DOHC |
| Transmission       | Electronic Shiftmatic    |
| Capacity (cc)      | 1,797 cc                 |
| Power (bhp)        | 134                      |
| Torque (Nm)        | 142                      |
| Bore x Stroke (mm) | 80.5 x 88.3              |
| Drive type         | Front-Wheel Drive        |
| VES Band           | A2                       |

| Measurements             |                       |
|--------------------------|-----------------------|
| Length/width/height (mm) | 4,695 / 1,695 / 1,825 |
| Wheelbase (mm)           | 2,850                 |
| Kerb Weight (kg)         | 1,610                 |
| Seat Capacity            | 7                     |

## **Exterior**

- 15" Aluminum Wheel
- LED Headlamps with Auto Levelling **Functions**
- LED Daytime Running Light
- LED High Mount Stop Lamp