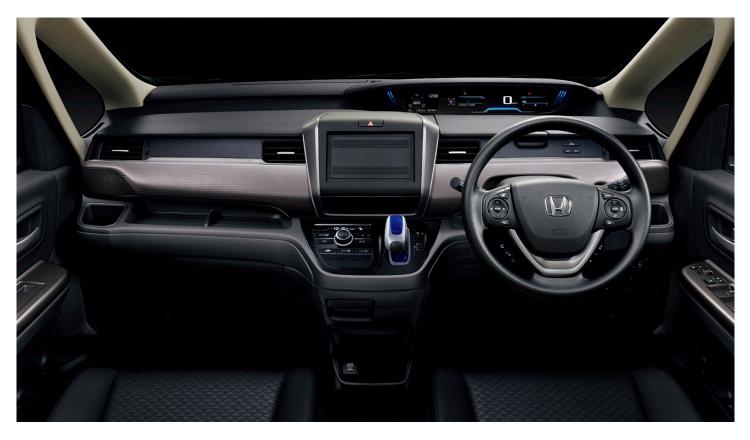

#### Interior Equipment

- Anti-Glare Rear View Mirror
- Multi-Information Display
- Full Auto Air Conditioner

## **Entertainment & Communication**

- Reversing Camera, USB & iPod video playback
- Bluetooth Connectivity