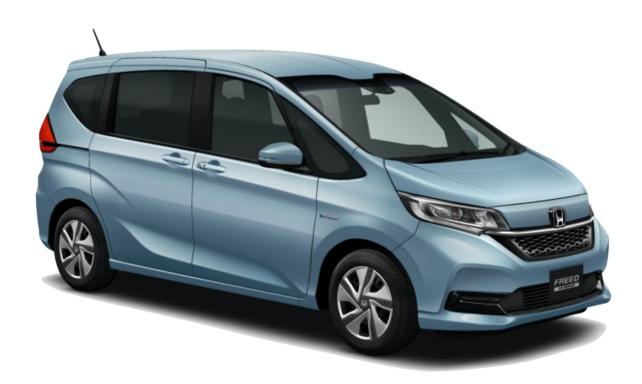

# Honda Freed Hybrid G Honda Sensing

| Engine             | Hybrid                 |
|--------------------|------------------------|
| Engine Type        | 4-cylinder DOHC i-VTEC |
| Transmission       | 7-Speed DCT (A)        |
| Capacity (cc)      | 1,496                  |
| Power (bhp)        | 135                    |
| Torque (Nm)        | 134                    |
| Drive type         | Front-Wheel Drive      |
| Bore x Stroke (mm) | 73.0 x 89.4            |

| Measurements             |                       |
|--------------------------|-----------------------|
| Length/width/height (mm) | 4,265 / 1,695 / 1,710 |
| Wheelbase (mm)           | 2,740                 |
| Seat Capacity            | 7                     |