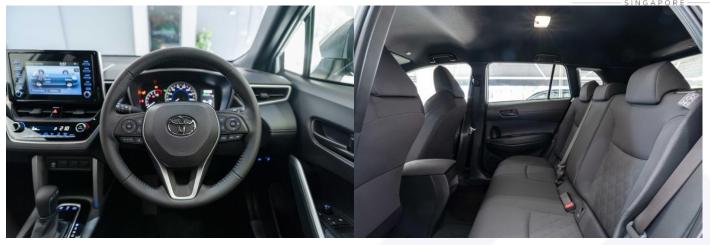

## **Functional Equipment**

- Smart entry & start system
- Drive mode select (Eco / Normal / Power)
- EV drive mode switch
- 4.2" TFT colour multi-information display
- 7" display (AM/FM tuner, Bluetooth, Apple Carplay, Android Auto)
- 4 speakers
- Power windows
- Auto air conditioner

## Interior Equipment

- Leather-wrapped 3-spoke steering wheel
- Tilt and telescopic steering wheel
- Leather-wrapped shift knob
- Anti-glare inner mirror
- Seat upholstery fabric
- Driver seat 6-way manual adjustment
- Passenger seat 4-way manual adjustment
- 6:4 split-folding rear seats with 2 reclining function
- Front console tray
- Centre console box
- 2 front cup holders
- Accessory socket (DC12V, 120W / 1 in centre console box)
- USB port