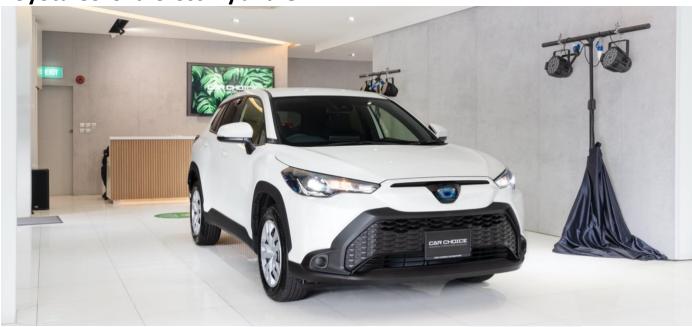

## **Exterior**

- 215/60R17 tyres & 17x61/2J steel wheels with full plastic caps
- Front lower grille (black)
- Rear lower bumper (black)
- Door window frame moulding (black)
- Rear spoiler
- LED headlamp
- LED rear lamp
- Electric door mirrors