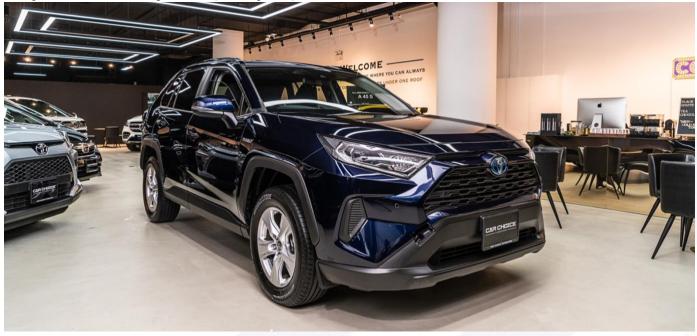

### Exterior

- 17" alloy wheels
- Projector LED headlamps
- Body coloured exterior door handles
- LED rear combination lamp
- Shark fin antenna
- Dual tailpipes