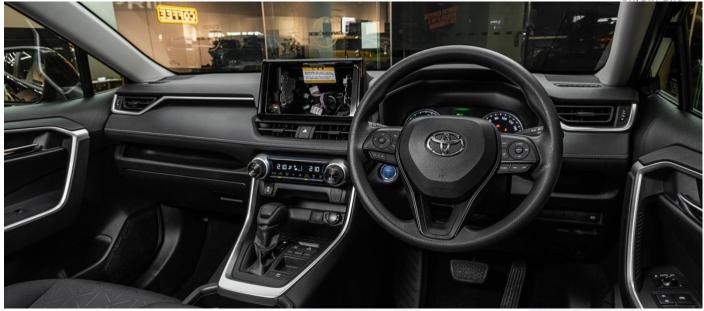

# Interior

- Multi-function steering wheel, controls with audio, MID, voice recognition and telephone controls
- Front and rear power windows
- 60/40 split fold rear seats
- Folding rear seat centre armrest
- Rear passenger air vents
- Cupholders x2 front, x2 rear
- USB input